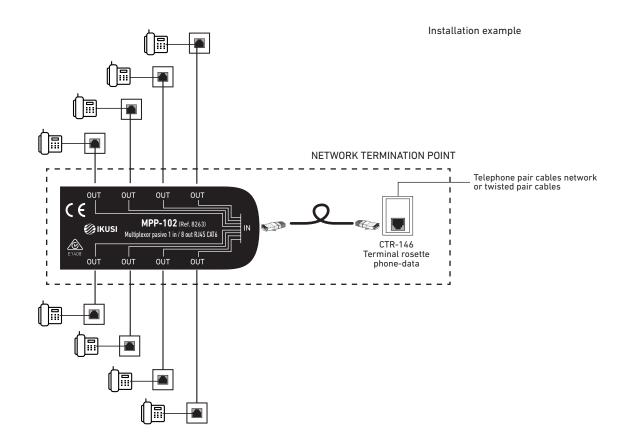

## Package contents:

- MPP-102 Multiplexer
- 30 cm Cat6 patch cord

- Passive multiplexer with 1 input and 8 outputs RJ45 Cat6 for telephony in installations. Includes RJ45 Cat6 UTP LSZH cable.
- 568A and 568B connection. It behaves as a point to point adapter (not crossed).
- The patch cord is connectorised at both ends so that it can be disconnected from the multiplexer.
- Located in the Network Termination Register (RTR).