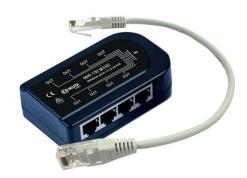

## MPP-102 (8263) PASSIVE MULTIPLEXER 1 INPUT/8 OUTPUTS RJ45 UTP CAT6

## Package contents:

- MPP-102 Multiplexer
- 30 cm Cat6 patch cord

- Passive multiplexer with 1 input and 8 outputs RJ45 Cat6 for telephony in installations. Includes RJ45 Cat6 UTP LSZH cable.
- 568A and 568B connection. It behaves as a point to point adapter (not crossed).
- The patch cord is connectorised at both ends so that it can be disconnected from the multiplexer.
- Located in the Network Termination Register (RTR).

| Model                  |        | MPP-102                              |
|------------------------|--------|--------------------------------------|
| Ref.                   |        | 8263                                 |
| Manufacturing material |        | ABS - UL 94V-0                       |
| Input                  |        | 1 RJ45 Cat6 female connector         |
| Output                 |        | 8 RJ45 Cat6 female connectors        |
| Coating of connectors  |        | Gold plated 50 μm                    |
| Dimensions             | Width  | 55 mm                                |
|                        | Length | 92 mm                                |
|                        | Height | 28 mm                                |
| Colour                 |        | Black                                |
| Input hose             |        | 30 cm connectorised Cat6 patch cable |